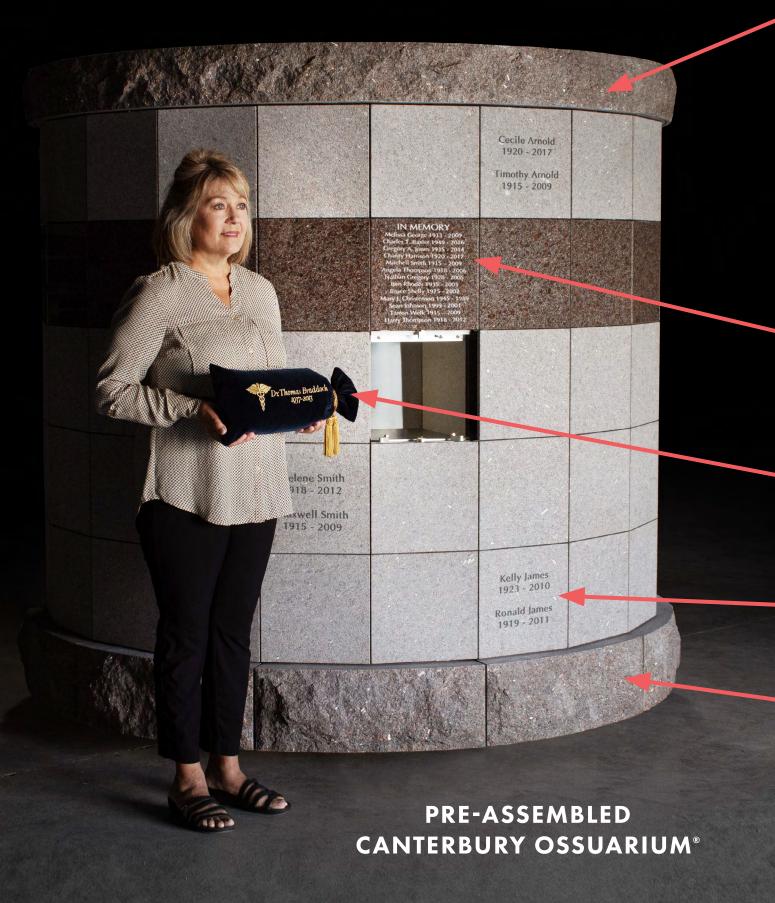

## THE THICK ROCK PITCHED CAPSTONE

It compliments the heavy base trim and gives your columbaria an element of elegance and balance that will draw your customers to the memorial.

## NO SURFACE MOUNTS OR FASTENING HARDWARE

Eickhof's concealed locking hardware system offers an aesthetically pleasing appearance and requires minimal future maintenance. Access to the niches requires the Eickhof key wrench which provides security for families memorializing their loved ones.

## THE OSSUARY OPTION

Add more memorial spaces with ease. The Memorial Band honors those placed in the ossuary. This can provide families with a more cost-effective memorial option.

THE SOFT URN™ is used in conjunction with the Ossuarium®

It respectfully and securely holds the cremated remains of the individuals placed in the center ossuary for eternal rest.

# THE HEAVY ROCK PITCHED BASE

It provides aesthetic appeal and keeps niches above grade. It also protects the memorial from maintenance equipment. It is fastened to the memorial itself, not relying on the concrete foundation for support. It requires no future maintenance to keep the base looking straight and neat.